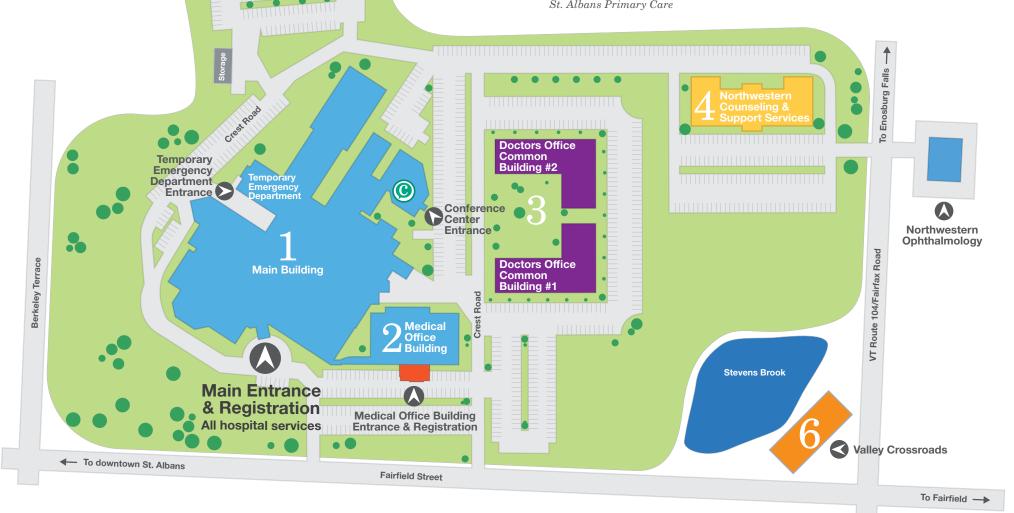

Northwestern
Medical
Center
CAMPUS MAP

Main Building

See reverse side
for detailed map

2 Medical Office Building Orthopaedics Outpatient Lab Urgent Care Occupational Health Endocrinology

Cobblestone Health

**Commons Entrance** 

3 Doctors Office Common Building #1

> St. Albans Health Center (NOTCH) Northwestern Associates in Surgery Northwestern Urology Services University of Vermont Medical Center Dialysis

VT Center for Cancer Medicine

## Doctors Office Common Building #2

Monarch Maples Pediatrics NOTCH Primary Care Northwestern Ear, Nose & Throat St. Albans Primary Care 4 Northwestern Counseling & Support Services

5 Cobblestone Health Commons
Northwestern Cardiac Rehab
Northwestern Physical Therapy
Northwestern Pulmonary Rehab
Pediatric Developmental Clinic

6 Valley Crossroads

Health Information Management