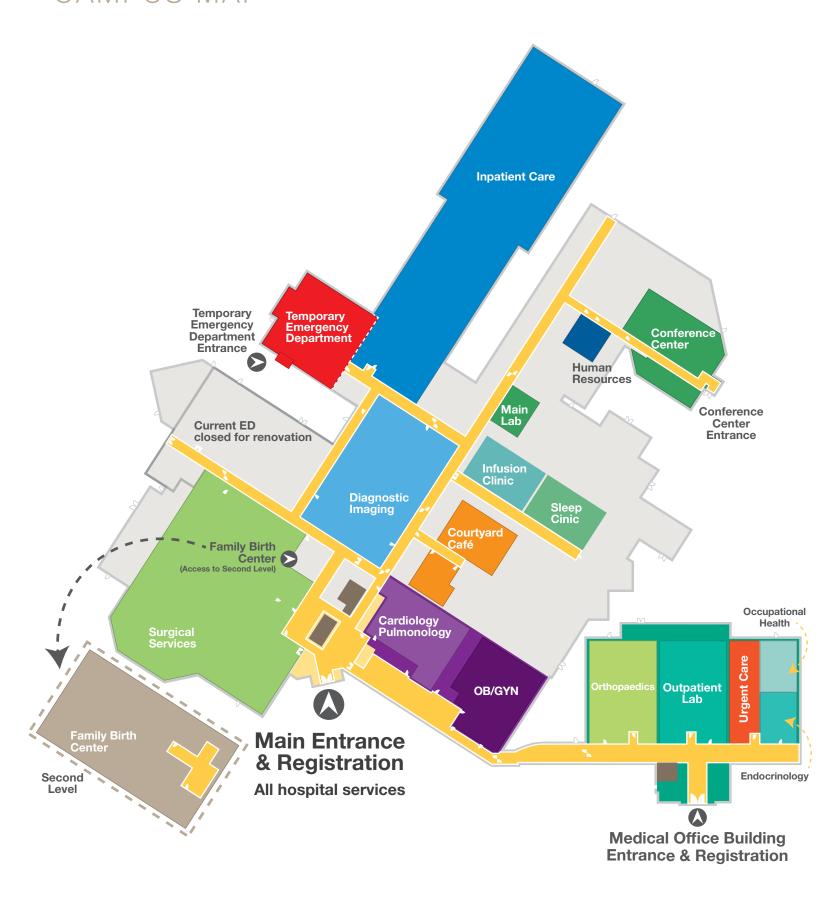

tailed map

2 Medical Office Building Orthopaedics Outpatient Lab Urgent Care Occupational Health Endocrinology

Cobblestone Health

**Commons Entrance** 

3 Doctors Office Common Building #1

> St. Albans Health Center (NOTCH) Northwestern Associates in Surgery Northwestern Urology Services University of Vermont Medical Center Dialysis

VT Center for Cancer Medicine

## Doctors Office Common Building #2

Monarch Maples Pediatrics NOTCH Primary Care Northwestern Ear, Nose & Throat St. Albans Primary Care 4 Northwestern Counseling & Support Services

5 Cobblestone Health Commons
Northwestern Cardiac Rehab
Northwestern Physical Therapy
Northwestern Pulmonary Rehab
Pediatric Developmental Clinic

6 Valley Crossroads

Health Information Management



## Northwestern Medical Center CAMPUS MAP