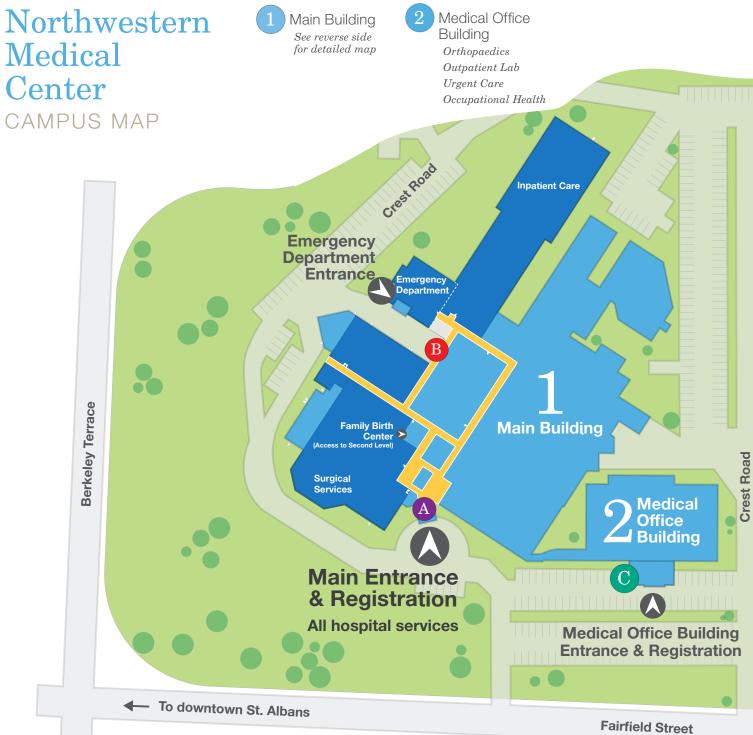

**During normal hospital hours**, patients or visitors to the Patient Care Unit, Family Birth Center, or Surgical Services must use the main hospital entrance. *Open: 6 am–8 pm* 

## When the main entrance is closed,

patients or visitors to the Patient Care Unit, Family Birth Center, or Surgical Services must **use the doors marked by the red circle.** 

C For clinic services such as Orthopaedics, Outpatient Lab, Urgent Care, and Occupational Health, use the Medical Office Building door.

> Please use the parking lots closest to the appropriate entrance.

Revised 3/31/23

## Northwestern Medical Center