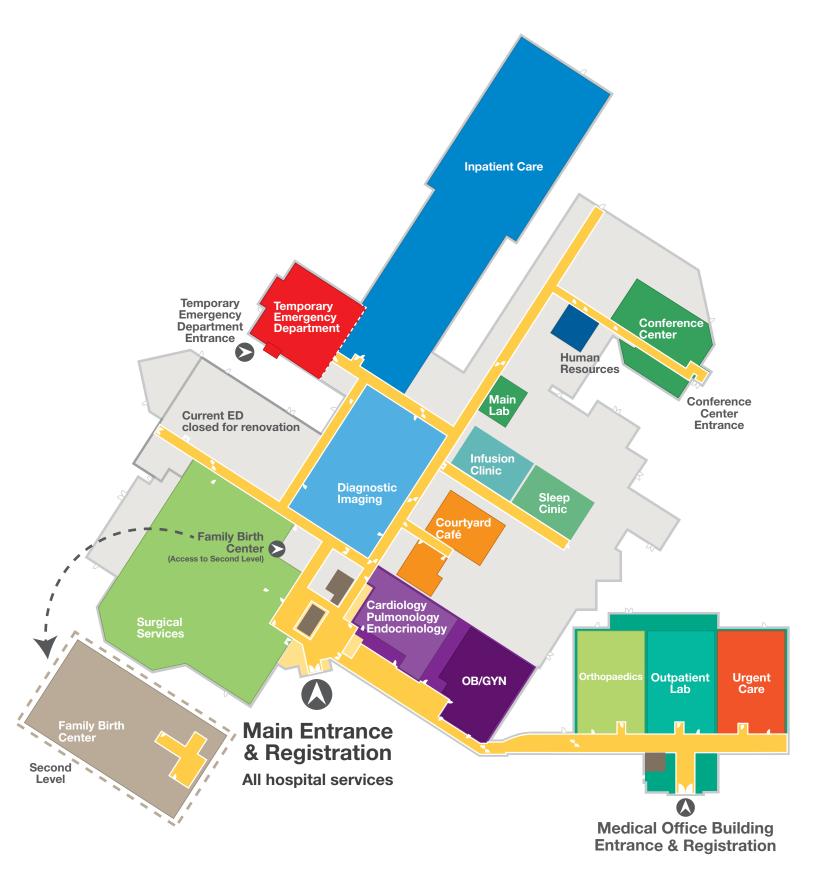

**During normal hospital hours**, patients or visitors to the Patient Care Unit, Family Birth Center, or Surgical Services must use the main hospital entrance. *Open: 6 am–8 pm* 

## When the main entrance is closed,

patients or visitors to the Patient Care Unit, Family Birth Center, or Surgical Services must **use the doors marked by the red circle.** 

C For clinic services such as Orthopaedics, Outpatient Lab, Urgent Care, and Occupational Health, use the Medical Office Building door.

> Please use the parking lots closest to the appropriate entrance.

Revised 3/31/23