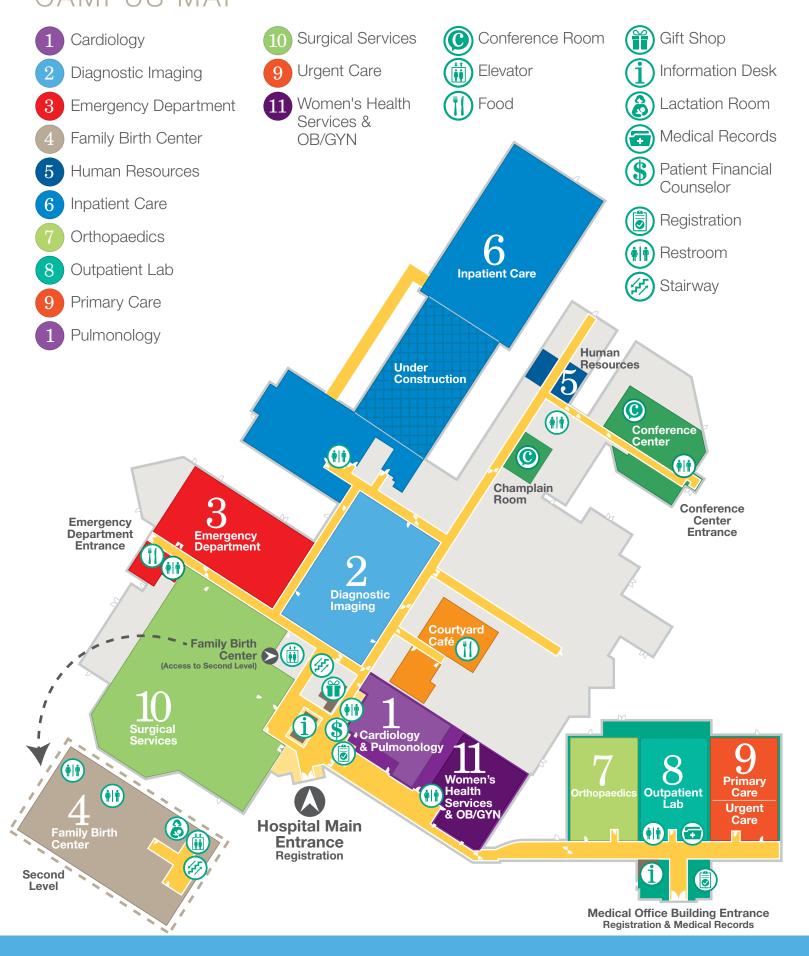

## Northwestern Medical Center CAMPUS MAP

Northwestern Doctors' Office Common Northwestern Counseling Main Building & Support Services Building #1 See reverse side Medical Northwestern Associates in Surgery for detailed map Cobblestone Health Commons VT Center for Cancer Medicine Center Medical Office University of Vermont Medical Northwestern Physical Therapy Building Center Dialysis Northwestern Occupational Therapy CAMPUS MAP Northwestern Urology Services OrthopaedicsNorthwestern Occupational Health Outpatient Lab Northwestern Cardiac Rehab Doctors' Office Common Urgent Care Building #2 Northwestern Pulmonary Rehab Primary Care  $Northwestern\ Pediatrics$ Lifestyle Medicine services including: St. Albans Primary Care **Cobblestone Health** • Diabetes Services Commons Entrance • Tobacco Cessation • Nutrition Counseling To Enosburg Falls **Doctor's Office** Common **Building No. 2**  $\odot$ Conference Center Entrance • Northwestern **Emergency Department** Dermatology VT Route 104/Fairfax Road Entrance **Berkeley Terrace** Northwestern **Doctor's Office Main Building Ophthalmology** Common **Building No. 1** Medical Office **Building Hospital Main Entrance &** Stevens Brook Registration Medical Office Building Entrance & Registration **Urgent Care**  To downtown St. Albans **Fairfield Street** To Fairfield -