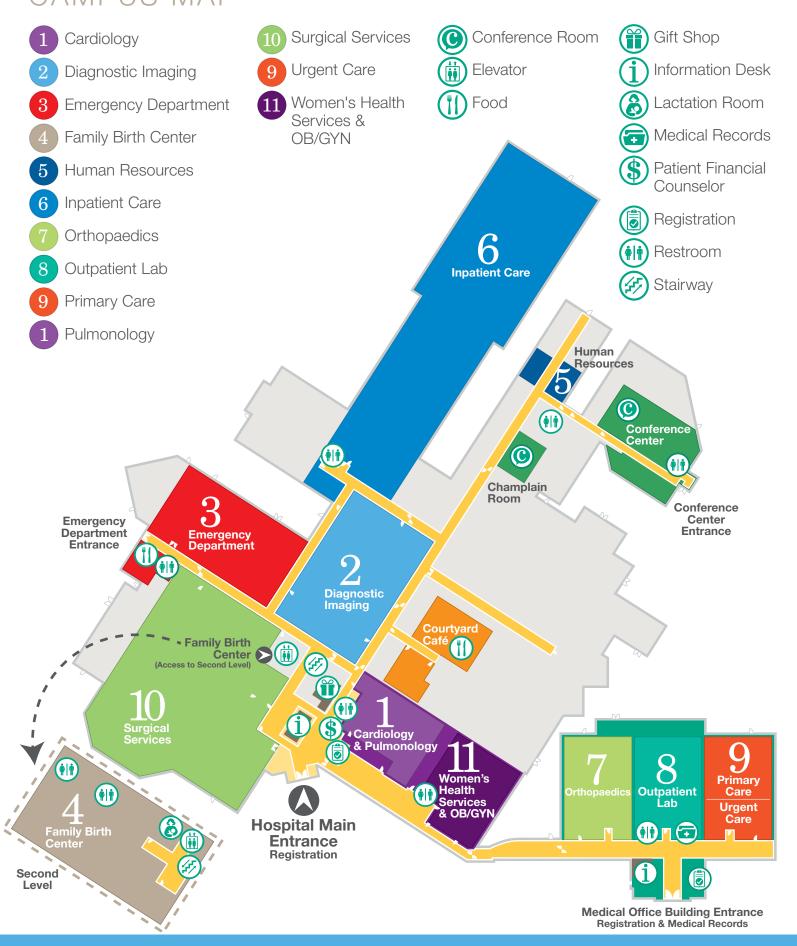

## Northwestern Medical Center CAMPUS MAP

Northwestern Doctors' Office Common Northwestern Counseling Main Building & Support Services Building #1 See reverse side Medical Northwestern Associates in Surgery for detailed map Cobblestone Health Commons VT Center for Cancer Medicine Center Medical Office University of Vermont Medical Northwestern Physical Therapy Building Center Dialysis Northwestern Occupational Therapy CAMPUS MAP Northwestern Urology Services OrthopaedicsNorthwestern Occupational Health Outpatient Lab Northwestern Cardiac Rehab Doctors' Office Common Urgent Care Building #2 Northwestern Pulmonary Rehab Primary Care  $Northwestern\ Pediatrics$ Lifestyle Medicine services including: St. Albans Primary Care **Cobblestone Health** • Diabetes Services Commons Entrance • Tobacco Cessation • Nutrition Counseling To Enosburg Falls **Doctor's Office** Common **Building No. 2**  $\odot$ Conference Center Entrance • Northwestern **Emergency Department** Dermatology VT Route 104/Fairfax Road Entrance **Berkeley Terrace** Northwestern **Doctor's Office Main Building Ophthalmology** Common **Building No. 1** Medical Office **Building Hospital Main Entrance &** Stevens Brook Registration Medical Office Building Entrance & Registration **Urgent Care**  To downtown St. Albans **Fairfield Street** To Fairfield -